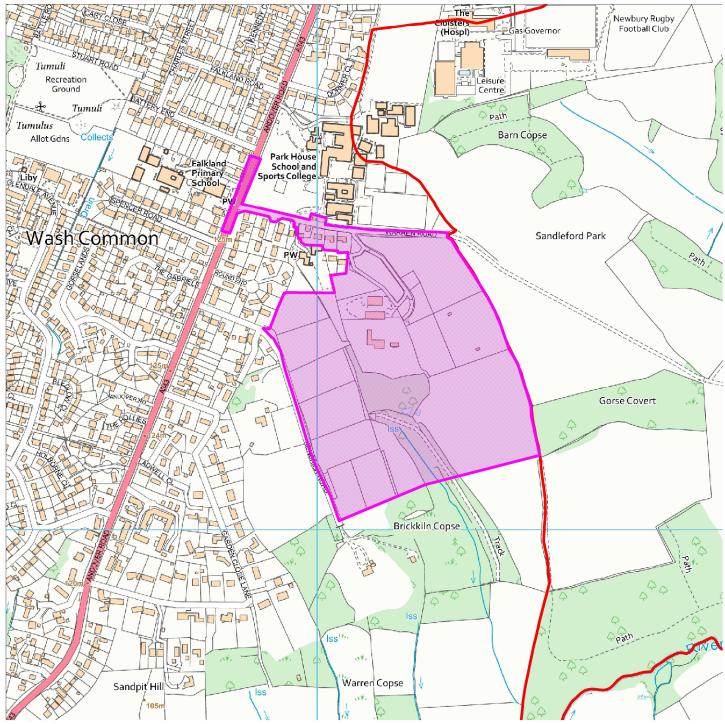

## 23/01585/OUTMAJ

## Sandleford Park West, New Warren Farm, Newbury RG14 6NH

## **Map Centre Coordinates:**

Reproduced from the Ordnance Survey map with the permission of the Controller of Her Majesty's Stationery Office © Crown Copyright 2003.

Unauthorised reproduction infringes Crown Copyright and may lead to prosecution or civil proceedings .